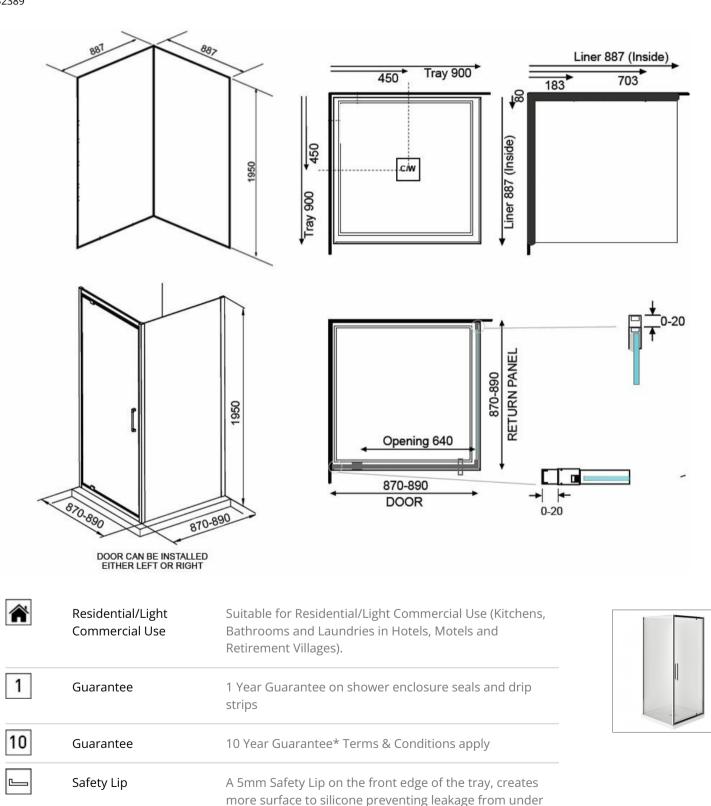

## EVOLVE SHOWER SQUARE 900x900 2 SIDED CHROME - CENTRE WASTE TRAY FLAT WALL

ELEMENTI

11952.02 \$2389

the door or extrusion.

| 888          | Nano Technology | NANO glass (ClearShield) has been specially developed<br>by Ritec using advanced NANO technology creating a non<br>stick surface. This award winning technology makes glass<br>easier to clean and resists staining and discolouration. |
|--------------|-----------------|-----------------------------------------------------------------------------------------------------------------------------------------------------------------------------------------------------------------------------------------|
| $\checkmark$ | AS NZS 2208     | Safety Glass tested to AS NZS 2208<br>standard.                                                                                                                                                                                         |
|              | Easy Clean      | Easy Clean Design. Removable rollers and door seals also allow for easy cleaning.                                                                                                                                                       |
| KG           | Weight Tested   | Weight Tested to 200kg                                                                                                                                                                                                                  |